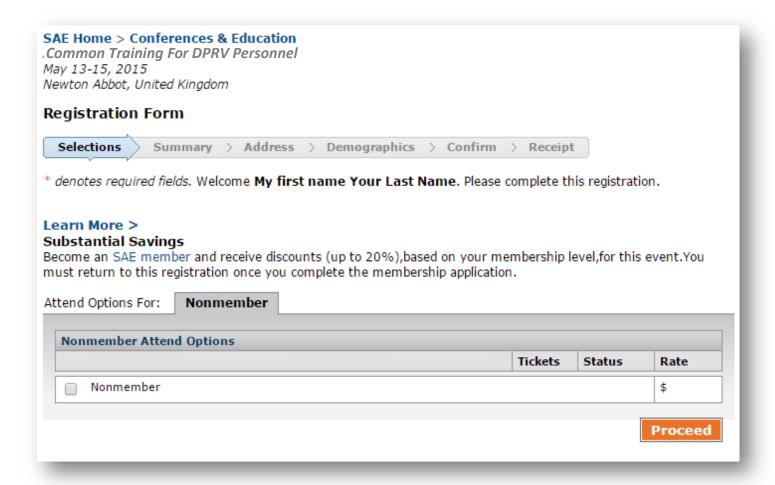

10. The next screen will automatically fill-in the information based on the class date and location you selected. Select the box next to "Nonmember" and then select "Proceed".

- 11. You will then go to a few more screens including a screen with VAT information (if applicable), and a couple demographic screens where you will be asked a few more questions.
- 12. Finally, you will reach the payment screen. Complete the information and select "Send Order". If successful, you will receive a confirmation email.