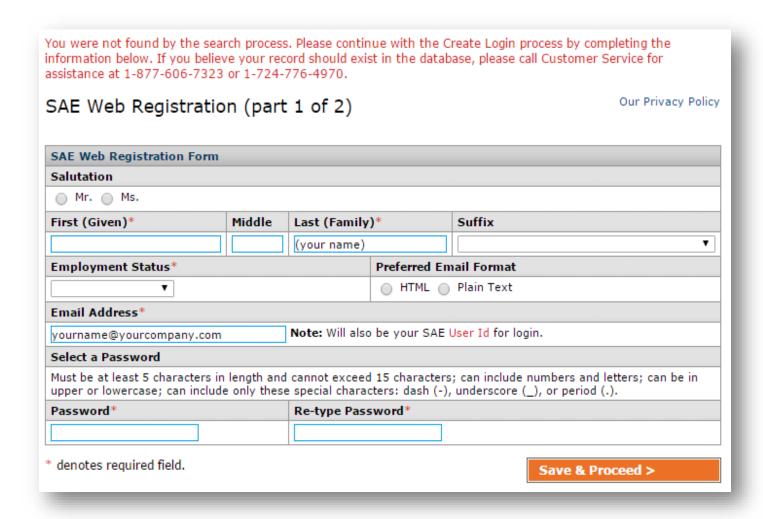

4. The website will want to search using your name and email to ensure you do not duplicate an existing account. Insert your "Last (Family) Name" and "Email" and select "Search".

5. Most likely the search will result in the following.

6. Complete the information fields and select "Save & Proceed".

7. You will then be shown the customer profile screen below. Complete as much information as you would like. Fields with an \* are required fields. Once completed, select "Save & Proceed".