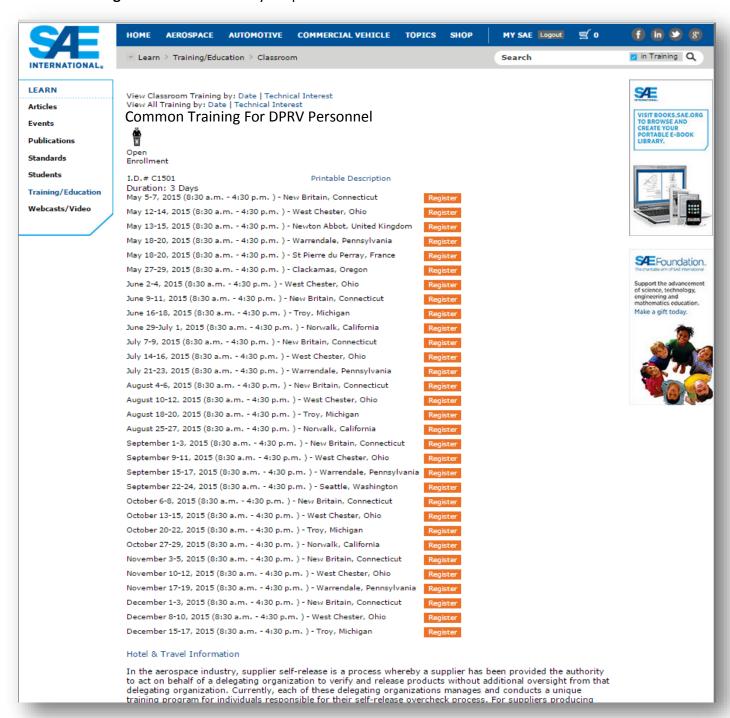

## HOW TO REGISTER FOR THE COMMON TRAINING FOR DPRV PERSONNEL COURSE (Course ID #: C1501)

The most up-to-date schedule will be located at <a href="http://training.sae.org/seminars/c1501/">http://training.sae.org/seminars/c1501/</a>. Below is an example of the upcoming schedule.

- 1. You will first identify the preferred date and location of the class you want to register for.
- 2. Select the "Register" button next to your preferred class.

3. Most delegates will be new to SAE, so registration is required. Registration will ensure your training records recorded correctly. Select "Sign Up / Get Started Now"