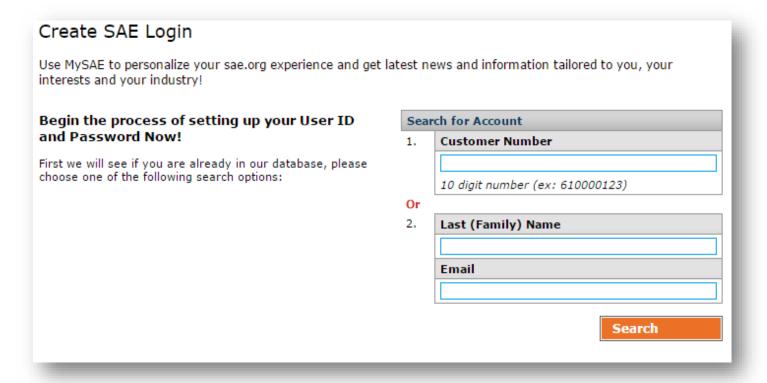

4. The website will want to search using your name and email to ensure you do not duplicate an existing account. Insert your "Last (Family) Name" and "Email" and select "Search".

5. Most likely the search will result in the following.