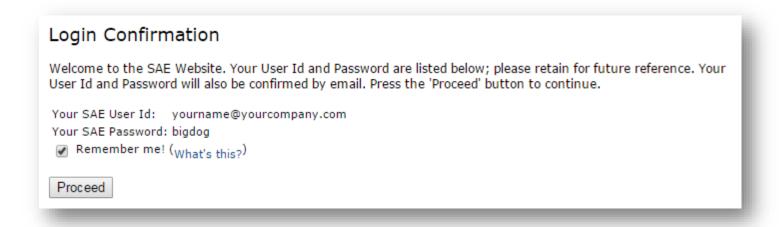

8. If any of the required information is missing, you will be prompted to complete the information field.

9. If you have been successful, you will be taken to this screen containing your User ID and Password. Select "**Proceed**" to continue.