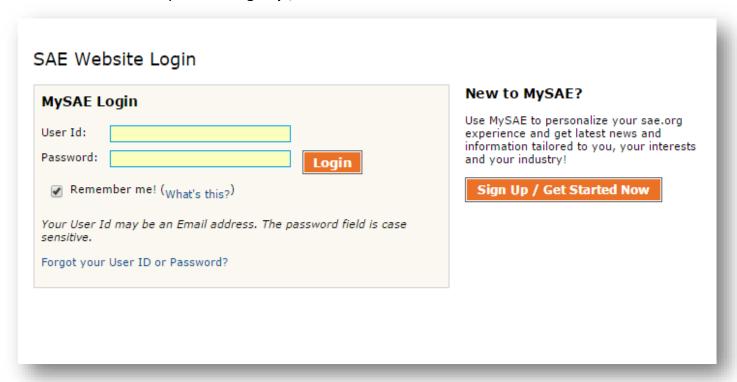

- 1. You will first identify the preferred date and location of the class you want to register for.
- 2. Select the "Register" button next to your preferred class.

3. Most delegates will be new to SAE, so registration is required. Registration will ensure your training records recorded correctly. Select "Sign Up / Get Started Now"